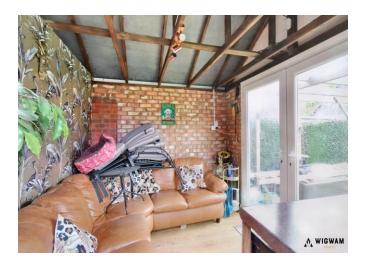

#### Conservatory,

With laminate flooring, double glazed window and door leading to rear garden.