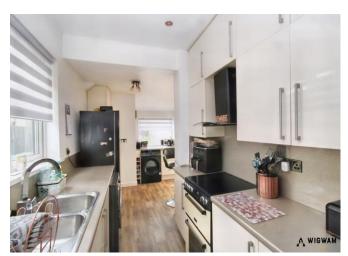

#### Kitchen/Diner,

With laminate flooring, radiator, double glazed window, storage cupboards, laminate work surfaces, extractor hood, hob, oven, sink/drainer, space for appliances and door leading to rear garden.