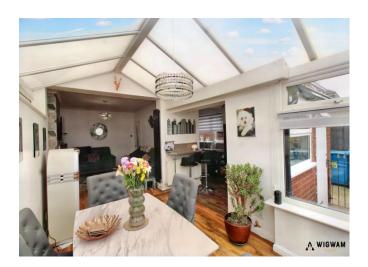

#### Conservatory,

With laminate flooring, double glazed window and door leading to rear garden.