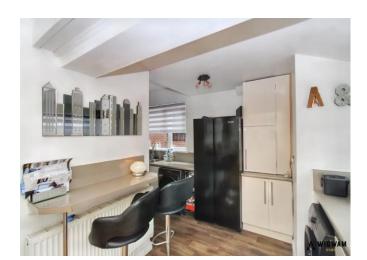

#### Kitchen/Diner,

With laminate flooring, radiator, double glazed window, storage cupboards, laminate work surfaces, extractor hood, hob, oven, sink/drainer, space for appliances and door leading to rear garden.