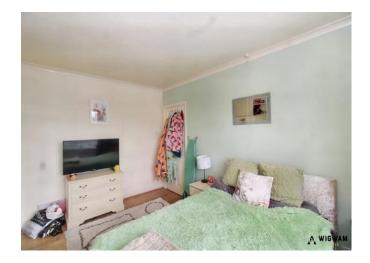

#### Bedroom 1,

With carpet flooring, radiator, double glazed window and built in wardrobes.

#### Bedroom 2,

With laminate flooring, double glazed window, radiator and built in wardrobes.

#### Bedroom 3.

With carpet flooring, radiator and double glazed window.