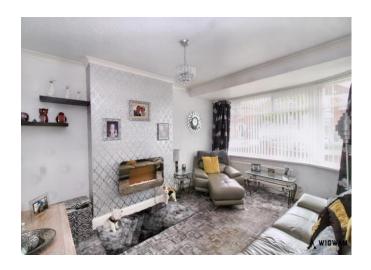

#### Lounge,

With carpet flooring, radiator and double glazed window.

#### Living Area,

With laminate flooring, radiator, feature fire place, open arch to kitchen and dining area