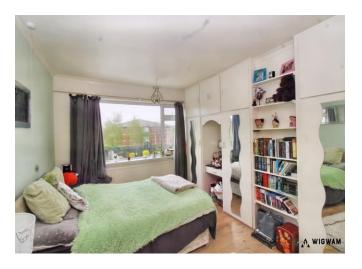

#### Bedroom 2,

With laminate flooring, double glazed window, radiator and built in wardrobes.