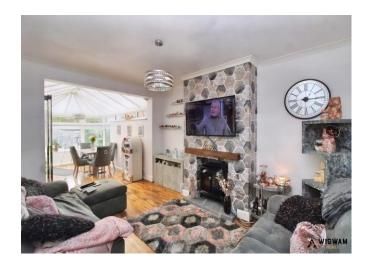

#### Living Area,

With laminate flooring, radiator, feature fire place, open arch to kitchen and dining area