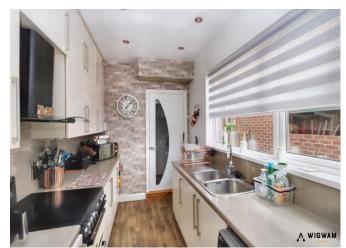

#### Kitchen/Diner,

With laminate flooring, radiator, double glazed window, storage cupboards, laminate work surfaces, extractor hood, hob, oven, sink/drainer, space for appliances and door leading to rear garden.