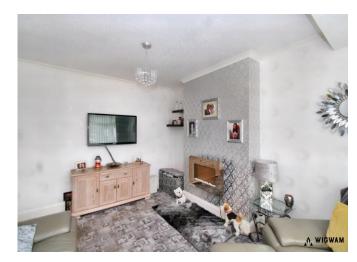

#### Lounge,

With carpet flooring, radiator and double glazed window.

#### Living Area,

With laminate flooring, radiator, feature fire place, open arch to kitchen and dining area