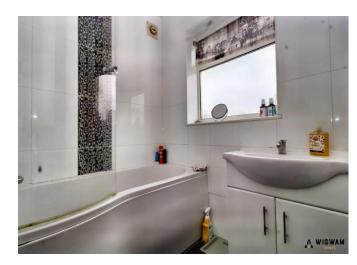

#### Bathroom.

With vinyl flooring, bath cubicle with shower screen, WC, wash hand vanity basin, double glazed window and radiator.