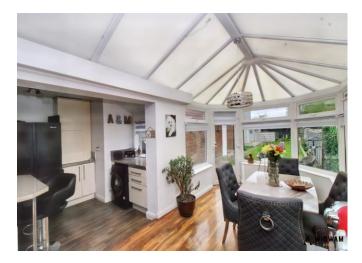

#### Conservatory,

With laminate flooring, double glazed window and door leading to rear garden.