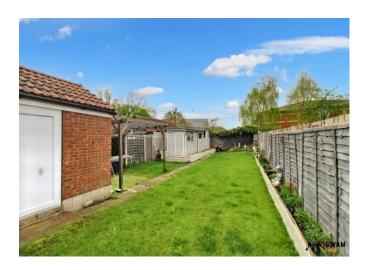

#### Rear Garden,

With patio, garage, lawn, fence boundary and access to the front aspect.