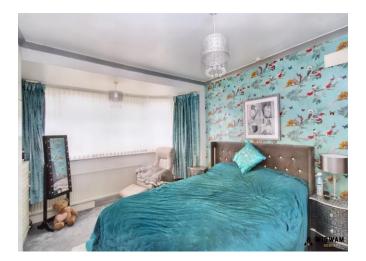

#### Bedroom 1,

With carpet flooring, radiator, double glazed window and built in wardrobes.