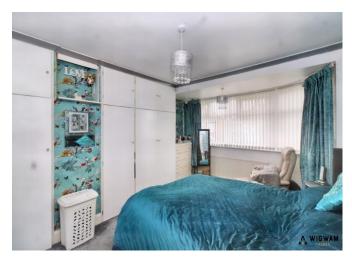

#### Bedroom 1,

With carpet flooring, radiator, double glazed window and built in wardrobes.